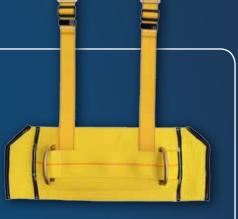

#### BELLY BOARD ATTACHMENT POINTS

Simple connection of Belly Board using corrosion resistant zinc plated buckles.

PASS-THROUGH BUCKLES Simple connection system, won't clog with grime & debris.

Equipped with

OFI NEX

SALA

**BELLY BOARD** KB01000570 For positioning whilst performing pipe work