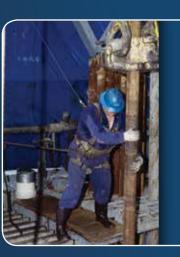

# EXOFIT NEX

The Ultimate Full Body Comfort Harnesses

The ExoFit NEX<sup>™</sup> Oil & Gas models combine the industry 1st innovations of the ExoFit NEX<sup>™</sup> with additional features developed specifically for the needs of the on and off shore drilling environments. Shoulder connectors allow for a separate belly board belt to be attached to the harness for positioning while performing pipe work.

#### BELLY BOARD ATTACHMENT POINTS

Simple connection of Belly Board using corrosion resistant zinc plated buckles.

PASS-THROUGH BUCKLES Simple connection system, won't clog with grime & debris.